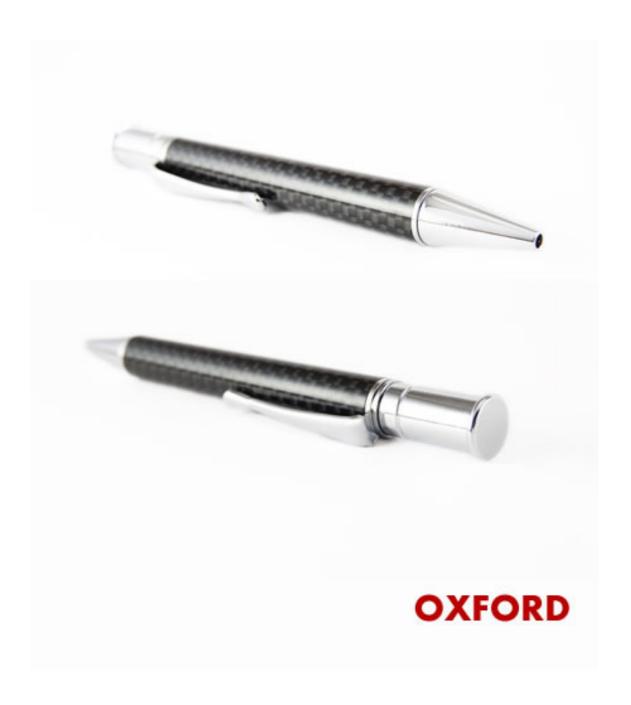

Luxury Roller Pens inspired on Mont Blanc, Fountain, Waterford, Tibaldi Bentley or Dupont great rollers. All models are available for customization with your logo or message, whether it is printing or laser.

Our project has been for our exclusive quality pens, excellent service and amazing prices assures that our relation will be the best. All models are available for customization with your logo or message, whether it is printing or laser. You can also choose from one of the available packing solutions.