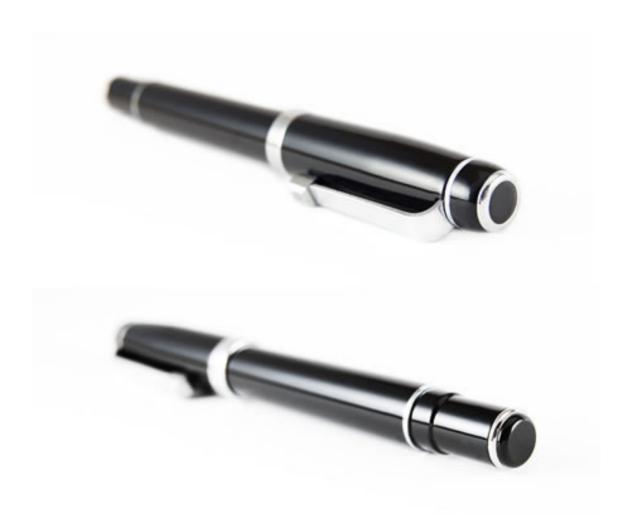

Luxury Roller Pens inspired on Mont Blanc, Fountain, Waterford, Tibaldi Bentley or Dupont great rollers. All models are available for customization with your logo or message, whether it is printing or laser.

Our project has been for our exclusive quality pens, excellent service and amazing prices assures that our relation will be the best. All models are available for customization with your logo or message, whether it is printing or laser. You can also choose from one of the available packing solutions.