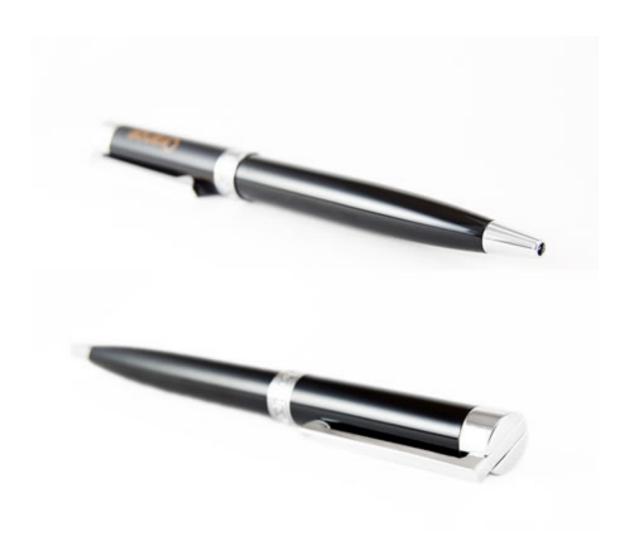

Luxury Roller Pens inspired on Mont Blanc, Fountain, Waterford, Tibaldi Bentley or Dupont great rollers. All models are available for customization with your logo or message, whether it is printing or laser.

Our project has been for our exclusive quality pens, excellent service and amazing prices assures that our relation will be the best. All models are available for customization with your logo or message, whether it is printing or laser. You can also choose from one of the available packing solutions.