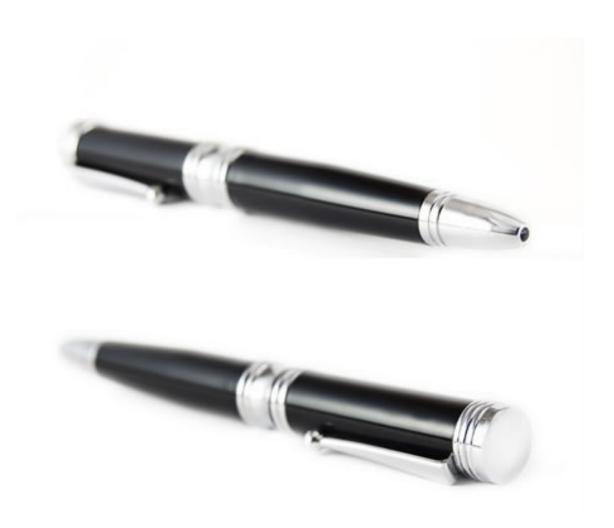

Luxury Roller Pens inspired on Mont Blanc, Fountain, Waterford, Tibaldi Bentley or Dupont great rollers. All models are available for customization with your logo or message, whether it is printing or laser.

Our project has been for our exclusive quality pens, excellent service and amazing prices assures that our relation will be the best. All models are available for customization with your logo or message, whether it is printing or laser. You can also choose from one of the available packing solutions.