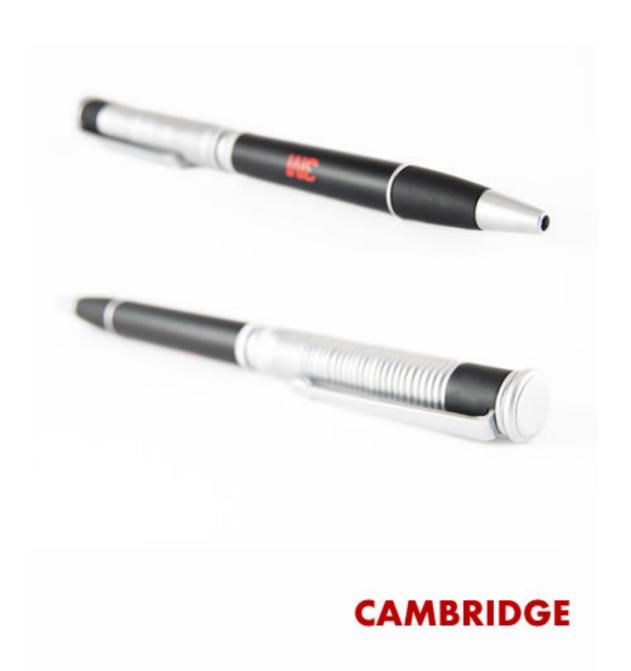

Luxury Roller Pens inspired on Mont Blanc, Fountain, Waterford, Tibaldi Bentley or Dupont great rollers. All models are available for customization with your logo or message, whether it is printing or laser.

Our project has been for our exclusive quality pens, excellent service and amazing prices assures that our relation will be the best. All models are available for customization with your logo or message, whether it is printing or laser. You can also choose from one of the available packing solutions.