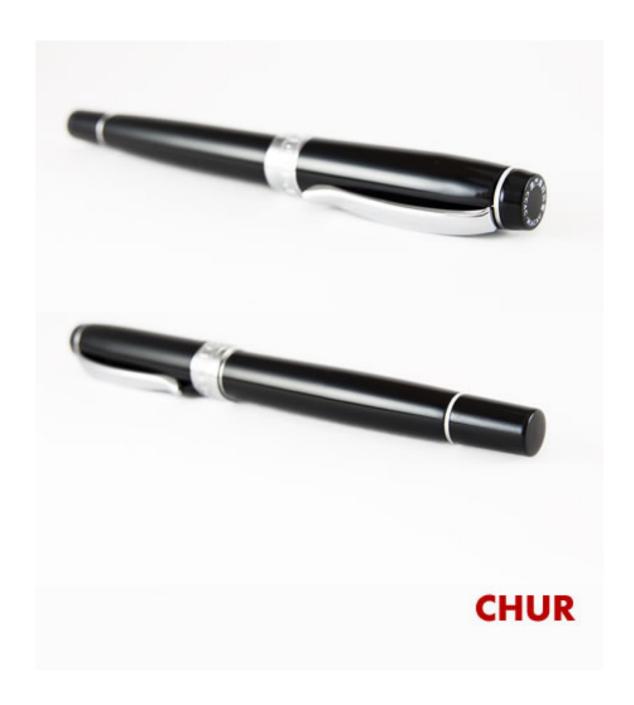

Luxury Roller Pens inspired on Mont Blanc, Fountain, Waterford, Tibaldi Bentley or Dupont great rollers. All models are available for customization with your logo or message, whether it is printing or laser.

Our project has been for our exclusive quality pens, excellent service and amazing prices assures that our relation will be the best. All models are available for customization with your logo or message, whether it is printing or laser. You can also choose from one of the available packing solutions.