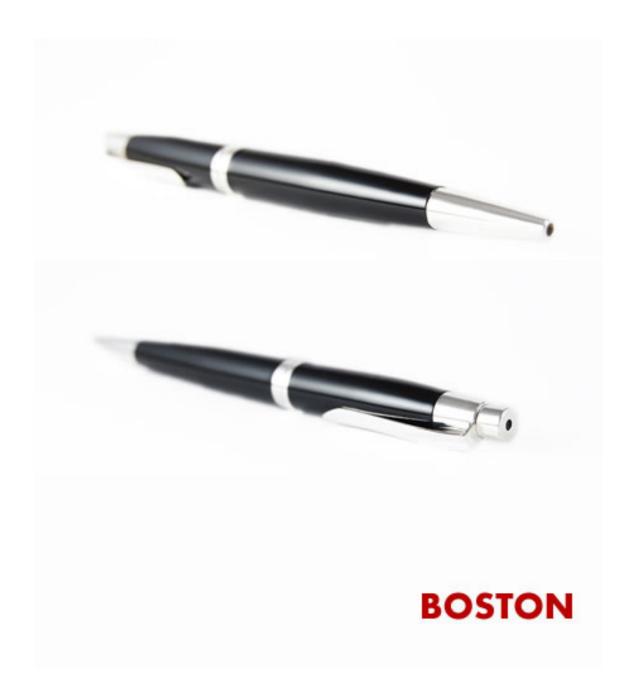

Luxury Roller Pens inspired on Mont Blanc, Fountain, Waterford, Tibaldi Bentley or Dupont great rollers. All models are available for customization with your logo or message, whether it is printing or laser.

Nothing inspires great writing like a great pen. The pleasure of using a fine writing instrument makes you look forward to writing, except maybe if it means paying the bills. Like a fine tool, a fine pen is both a work of art and a precision instrument.

Our project has been for our exclusive quality pens, excellent service and amazing prices assures that our relation will be the best. All models are available for customization with your logo or message, whether it is printing or laser. You can also choose from one of the available packing solutions.