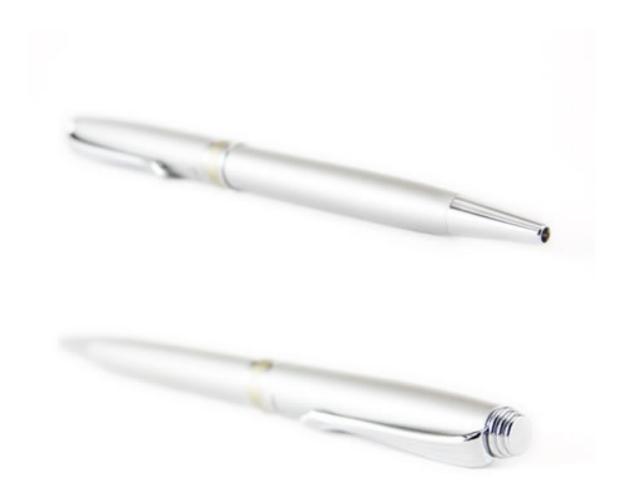

Luxury Roller Pens inspired on Mont Blanc, Fountain, Waterford, Tibaldi Bentley or Dupont great rollers. All models are available for customization with your logo or message, whether it is printing or laser.

Our project has been for our exclusive quality pens, excellent service and amazing prices assures that our relation will be the best. All models are available for customization with your logo or message, whether it is printing or laser. You can also choose from one of the available packing solutions.