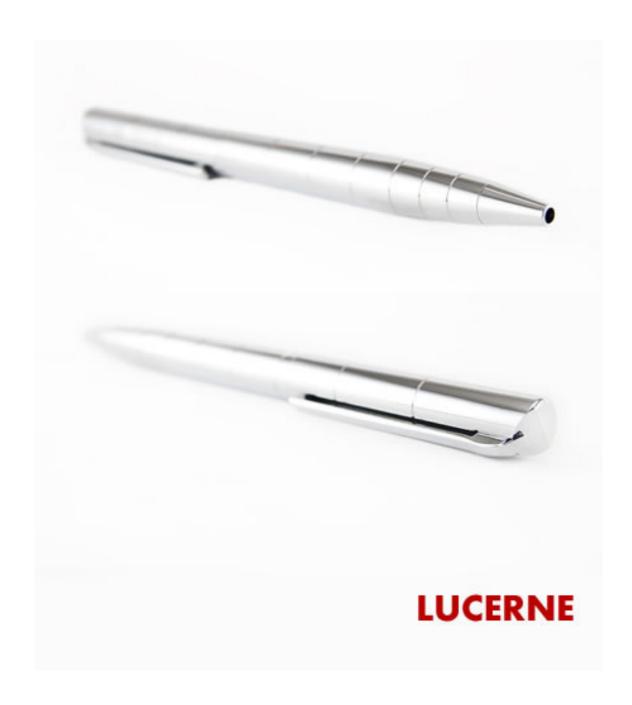

Luxury Roller Pens inspired on Mont Blanc, Fountain, Waterford, Tibaldi Bentley or Dupont great rollers. All models are available for customization with your logo or message, whether it is printing or laser.

Our project has been for our exclusive quality pens, excellent service and amazing prices assures that our relation will be the best. All models are available for customization with your logo or message, whether it is printing or laser. You can also choose from one of the available packing solutions.