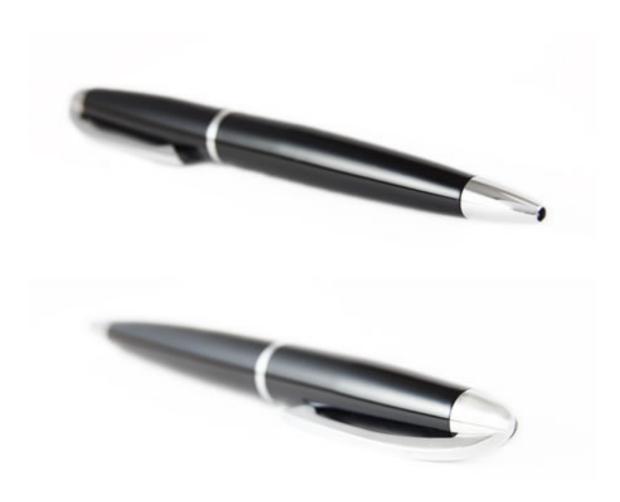

Luxury Roller Pens inspired on Mont Blanc, Fountain, Waterford, Tibaldi Bentley or Dupont great rollers. All models are available for customization with your logo or message, whether it is printing or laser.

Our project has been for our exclusive quality pens, excellent service and amazing prices assures that our relation will be the best. All models are available for customization with your logo or message, whether it is printing or laser. You can also choose from one of the available packing solutions.