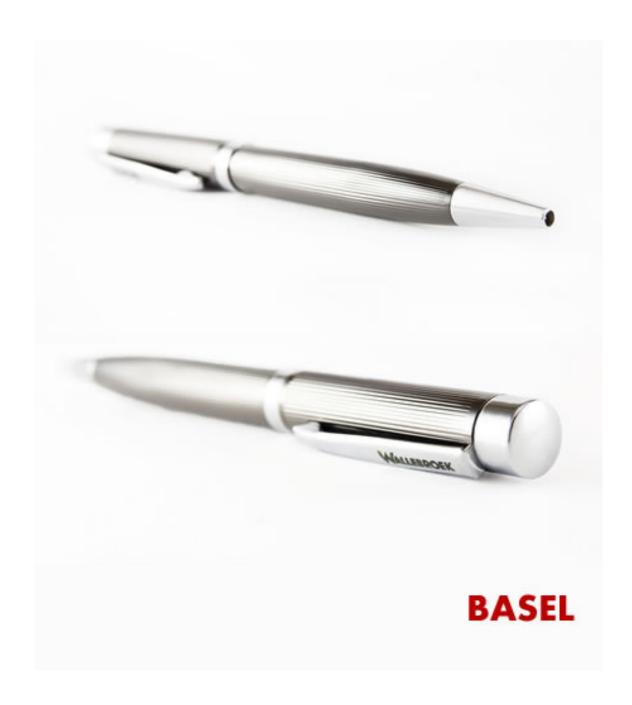

Luxury Roller Pens inspired on Mont Blanc, Fountain, Waterford, Tibaldi Bentley or Dupont great rollers. All models are available for customization with your logo or message, whether it is printing or laser.

Our project has been for our exclusive quality pens, excellent service and amazing prices assures that our relation will be the best. All models are available for customization with your logo or message, whether it is printing or laser. You can also choose from one of the available packing solutions.