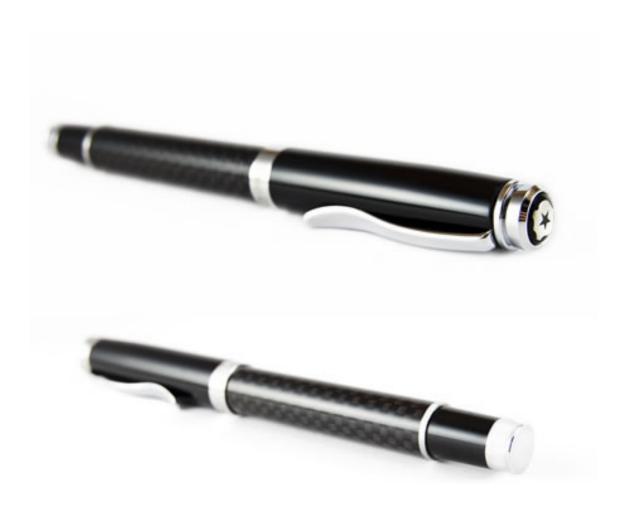

Luxury Roller Pens inspired on Mont Blanc, Fountain, Waterford, Tibaldi Bentley or Dupont great rollers. All models are available for customization with your logo or message, whether it is printing or laser.

Our project has been for our exclusive quality pens, excellent service and amazing prices assures that our relation will be the best. All models are available for customization with your logo or message, whether it is printing or laser. You can also choose from one of the available packing solutions.