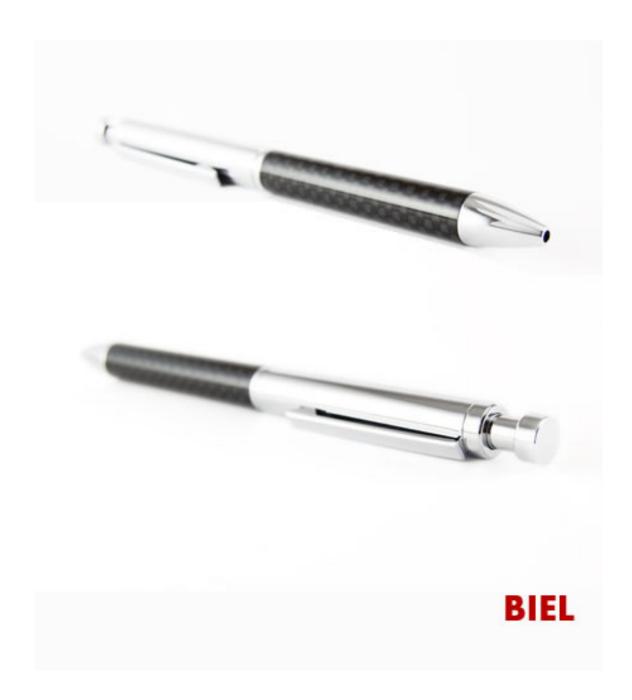

Luxury Roller Pens inspired on Mont Blanc, Fountain, Waterford, Tibaldi Bentley or Dupont great rollers. All models are available for customization with your logo or message, whether it is printing or laser.

Nothing inspires great writing like a great pen. The pleasure of using a fine writing instrument makes you look forward to writing, except maybe if it means paying the bills. Like a fine tool, a fine pen is both a work of art and a precision instrument.

Our project has been for our exclusive quality pens, excellent service and amazing prices assures that our relation will be the best. All models are available for customization with your logo or message, whether it is printing or laser. You can also choose from one of the available packing solutions.