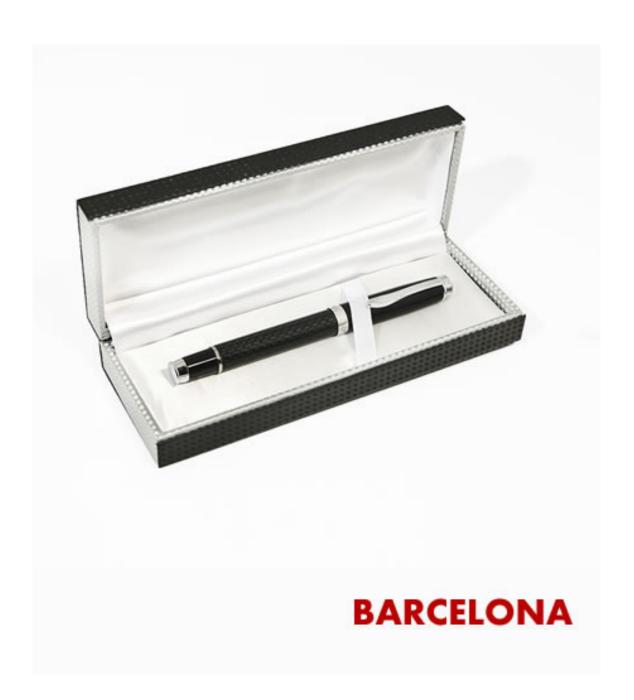

Luxury Roller Pens inspired on Mont Blanc, Fountain, Waterford, Tibaldi Bentley or Dupont great rollers. All models are available for customization with your logo or message, whether it is printing or laser.

Our project has been for our exclusive quality pens, excellent service and amazing prices assures that our relation will be the best. All models are available for customization with your logo or message, whether it is printing or laser. You can also choose from one of the available packing solutions.