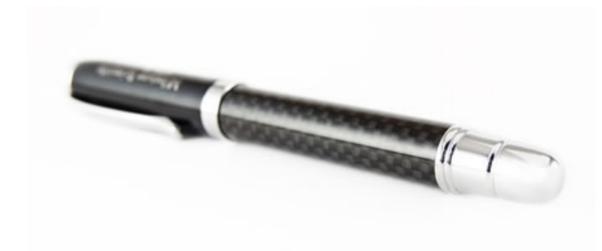

Luxury Roller Pens inspired on Mont Blanc, Fountain, Waterford, Tibaldi Bentley or Dupont great rollers. All models are available for customization with your logo or message, whether it is printing or laser.

Our project has been for our exclusive quality pens, excellent service and amazing prices assures that our relation will be the best. All models are available for customization with your logo or message, whether it is printing or laser. You can also choose from one of the available packing solutions.