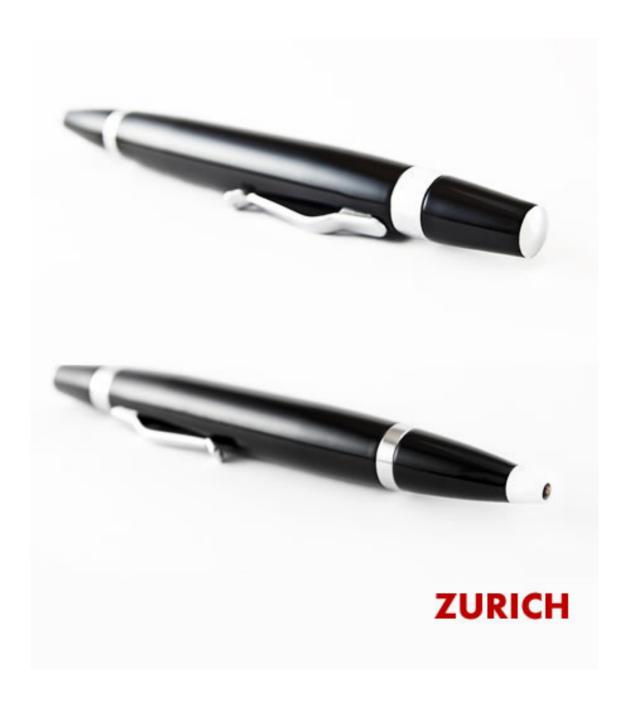

Luxury Roller Pens inspired on Mont Blanc, Fountain, Waterford, Tibaldi Bentley or Dupont great rollers. All models are available for customization with your logo or message, whether it is printing or laser.

Our project has been for our exclusive quality pens, excellent service and amazing prices assures that our relation will be the best. All models are available for customization with your logo or message, whether it is printing or laser. You can also choose from one of the available packing solutions.