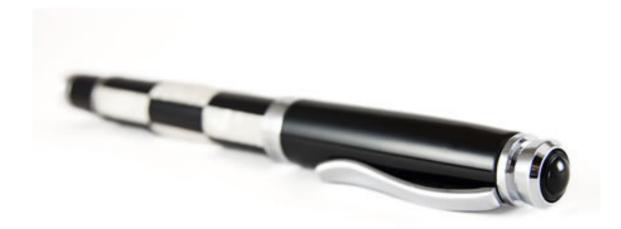

Luxury Roller Pens inspired on Mont Blanc, Fountain, Waterford, Tibaldi Bentley or Dupont great rollers. All models are available for customization with your logo or message, whether it is printing or laser.

Our project has been for our exclusive quality pens, excellent service and amazing prices assures that our relation will be the best. All models are available for customization with your logo or message, whether it is printing or laser. You can also choose from one of the available packing solutions.