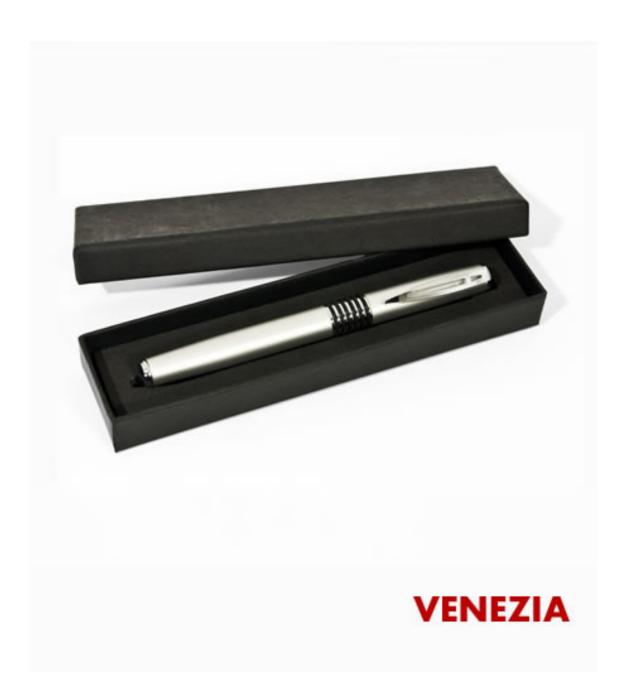

Luxury Roller Pens inspired on Mont Blanc, Fountain, Waterford, Tibaldi Bentley or Dupont great rollers. All models are available for customization with your logo or message, whether it is printing or laser.

Our project has been for our exclusive quality pens, excellent service and amazing prices assures that our relation will be the best. All models are available for customization with your logo or message, whether it is printing or laser. You can also choose from one of the available packing solutions.