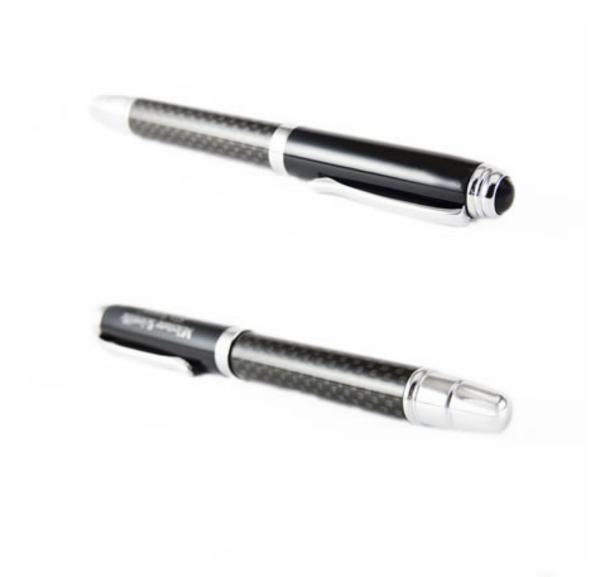

Luxury Roller Pens inspired on Mont Blanc, Fountain, Waterford, Tibaldi Bentley or Dupont great rollers. All models are available for customization with your logo or message, whether it is printing or laser.

Our project has been for our exclusive quality pens, excellent service and amazing prices assures that our relation will be the best. All models are available for customization with your logo or message, whether it is printing or laser. You can also choose from one of the available packing solutions.