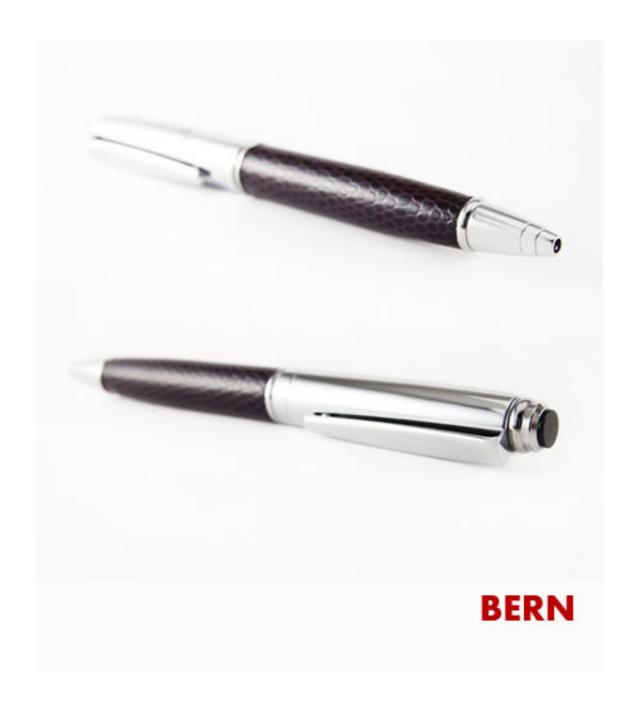

Luxury Roller Pens inspired on Mont Blanc, Fountain, Waterford, Tibaldi Bentley or Dupont great rollers. All models are available for customization with your logo or message, whether it is printing or laser.

Nothing inspires great writing like a great pen. The pleasure of using a fine writing instrument makes you look forward to writing, except maybe if it means paying the bills. Like a fine tool, a fine pen is both a work of art and a precision instrument.

Our project has been for our exclusive quality pens, excellent service and amazing prices assures that our relation will be the best. All models are available for customization with your logo or message, whether it is printing or laser. You can also choose from one of the available packing solutions.