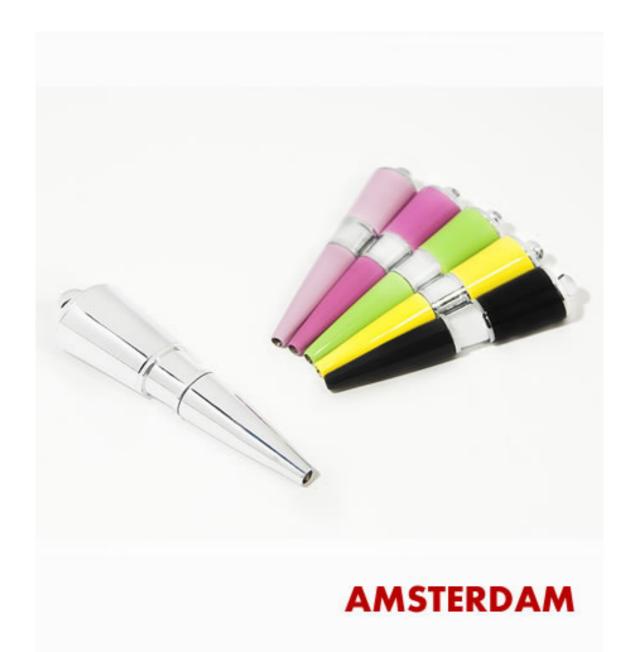

Luxury Roller Pens inspired on Mont Blanc, Fountain, Waterford, Tibaldi Bentley or Dupont great rollers. All models are available for customization with your logo or message, whether it is printing or laser.

Our project has been for our exclusive quality pens, excellent service and amazing prices assures that our relation will be the best. All models are available for customization with your logo or message, whether it is printing or laser. You can also choose from one of the available packing solutions.