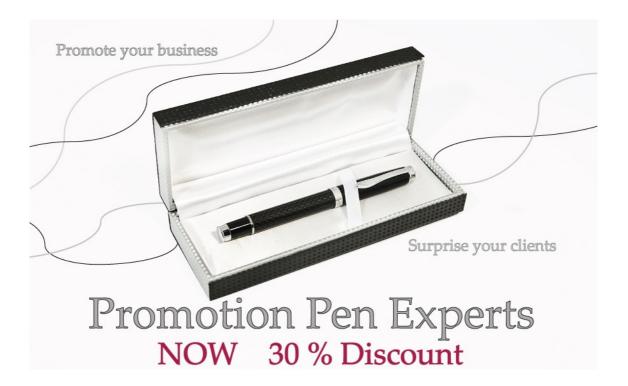

Luxury Roller Pens inspired on Mont Blanc, Fountain, Waterford, Tibaldi Bentley or Dupont great rollers. All models are available for customization with your logo or message, whether it is printing or laser.

Our project has been for our exclusive quality pens, excellent service and amazing prices assures that our relation will be the best. All models are available for customization with your logo or message, whether it is printing or laser. You can also choose from one of the available packing solutions.