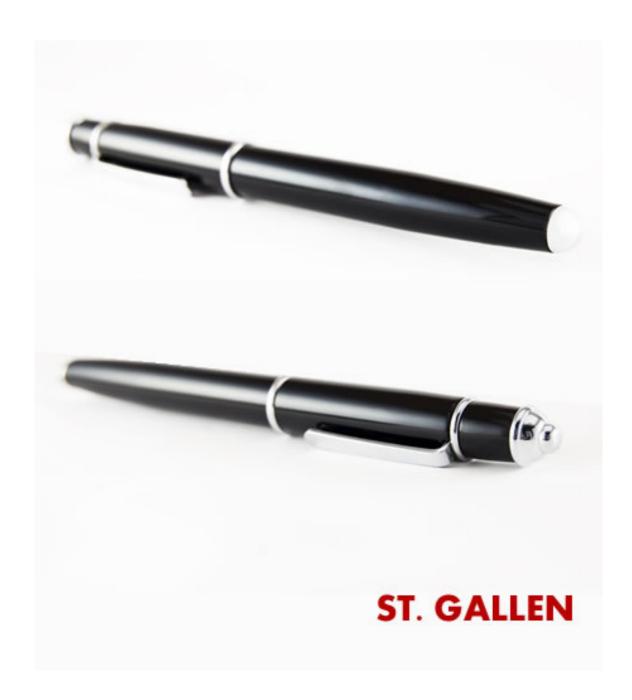

Luxury Roller Pens inspired on Mont Blanc, Fountain, Waterford, Tibaldi Bentley or Dupont great rollers. All models are available for customization with your logo or message, whether it is printing or laser.

Our project has been for our exclusive quality pens, excellent service and amazing prices assures that our relation will be the best. All models are available for customization with your logo or message, whether it is printing or laser. You can also choose from one of the available packing solutions.