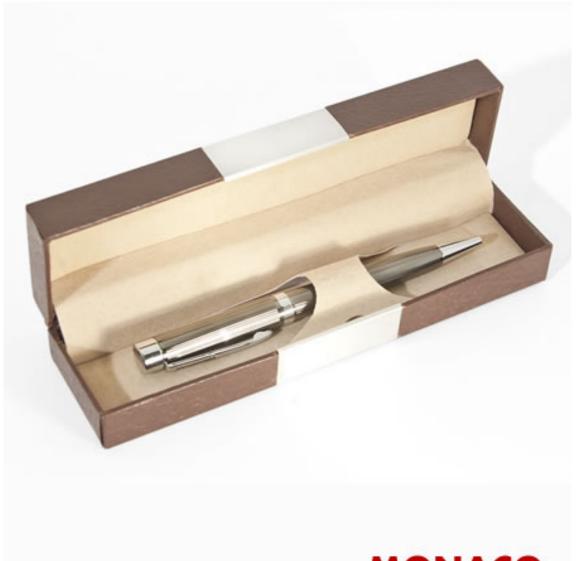

Luxury Roller Pens inspired on Mont Blanc, Fountain, Waterford, Tibaldi Bentley or Dupont great rollers. All models are available for customization with your logo or message, whether it is printing or laser.

Our project has been for our exclusive quality pens, excellent service and amazing prices assures that our relation will be the best. All models are available for customization with your logo or message, whether it is printing or laser. You can also choose from one of the available packing solutions.