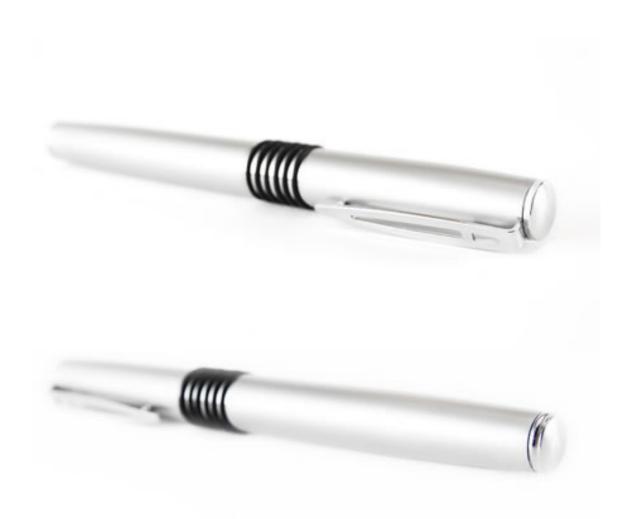

Luxury Roller Pens inspired on Mont Blanc, Fountain, Waterford, Tibaldi Bentley or Dupont great rollers. All models are available for customization with your logo or message, whether it is printing or laser.

Our project has been for our exclusive quality pens, excellent service and amazing prices assures that our relation will be the best. All models are available for customization with your logo or message, whether it is printing or laser. You can also choose from one of the available packing solutions.