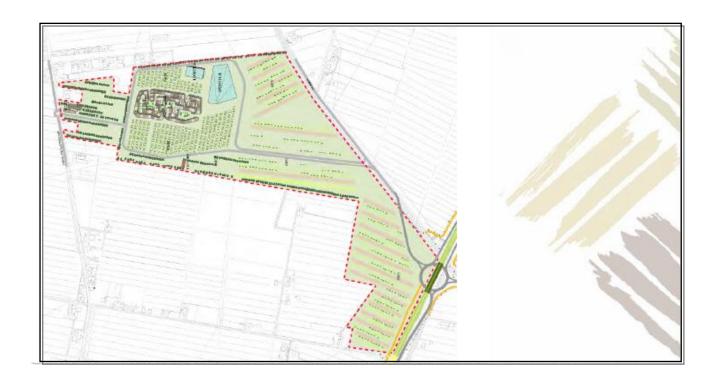

## Structure:

Living format " Touristic Park ": 17,000 mq

Living innovative format: 17,000 mq.

Surface tourist-hotel: 10,500 mq.

Acreage devoted to logistics: 3,000 mq.

Integrated photovoltaic system manufactured :

3 MW

Photovoltaic shelters inetgrato : 2 MW