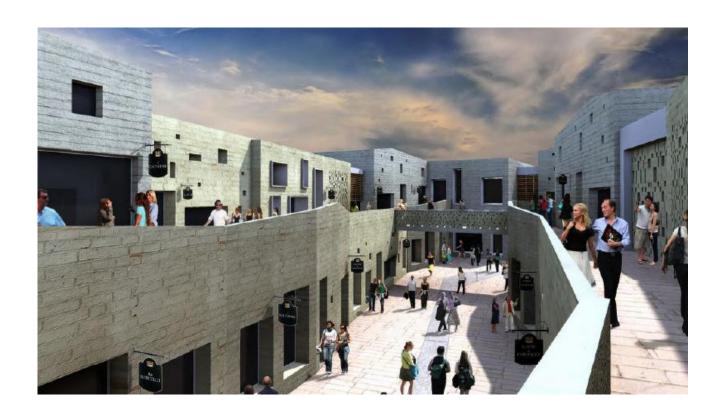

### **VENICE - PARK TOURIST TRADE**





#### La struttura



## Structure:

Living format " Touristic Park ": 17,000 mq

Living innovative format: 17,000 mq.

Surface tourist-hotel: 10,500 mq.

Acreage devoted to logistics: 3,000 mq.

Integrated photovoltaic system manufactured :

3 MW

Photovoltaic shelters inetgrato : 2 MW









### Sito e sistemi di collegamento



# Site and connection systems

The potential catchment area extends far beyond the traditional considered residents within half an hour. In fact, the proximity to the Venetian coast , with the city of Venice and other major attractions in the national and international make - Venice Musile the ideal site for the construction of a commercial establishment of reference not only for users coming from the north , but also from neighboring foreign regions ( Austria , Slovenia , Croatia ) catchment area total of 2,500,000 people .