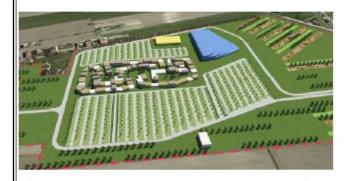

## Structure:

Living format " Touristic Park ": 17,000 mq

Living innovative format: 17,000 mq.

Surface tourist-hotel: 10,500 mq.

Acreage devoted to logistics: 3,000 mq.

Integrated photovoltaic system manufactured :