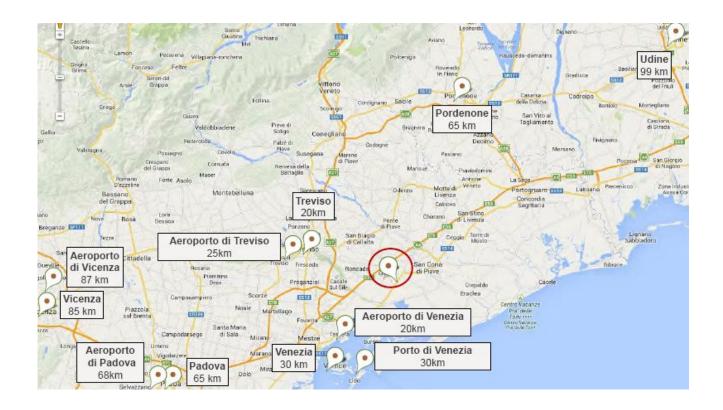

# Site and connection systems

The potential catchment area extends far beyond the traditional considered residents within half an hour. In fact, the proximity to the Venetian coast , with the city of Venice and other major attractions in the national and international make - Venice Musile the ideal site for the construction of a commercial establishment of reference not only for users coming from the north , but also from neighboring foreign regions ( Austria , Slovenia , Croatia ) catchment area total of 2,500,000 people .