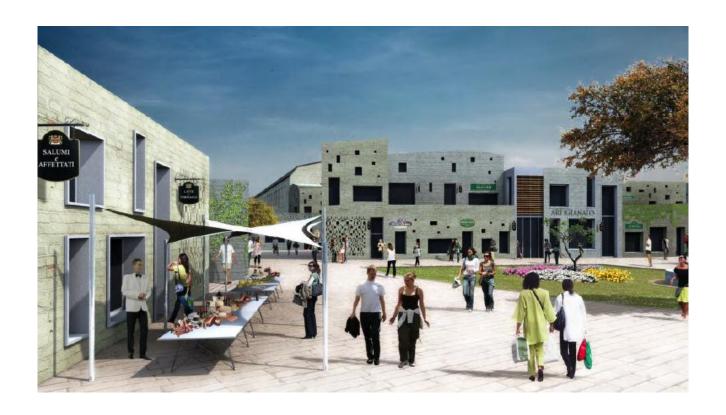

### **VENICE - PARK TOURIST TRADE**





#### La struttura



## Structure:

Living format " Touristic Park ": 17,000 mq

Living innovative format: 17,000 mq.

Surface tourist-hotel: 10,500 mq.

Acreage devoted to logistics: 3,000 mq.

Integrated photovoltaic system manufactured :

3 MW

Photovoltaic shelters inetgrato : 2 MW









### Sito e sistemi di collegamento



# Site and connection systems

The potential catchment area extends far beyond the traditional considered residents within half an hour. In fact, the proximity to the Venetian coast , with the city of Venice and other major attractions in the national and international make - Venice Musile the ideal site for the construction of a commercial establishment of reference not only for users coming from the north , but also from neighboring foreign regions ( Austria , Slovenia , Croatia ) catchment area total of 2,500,000 people .