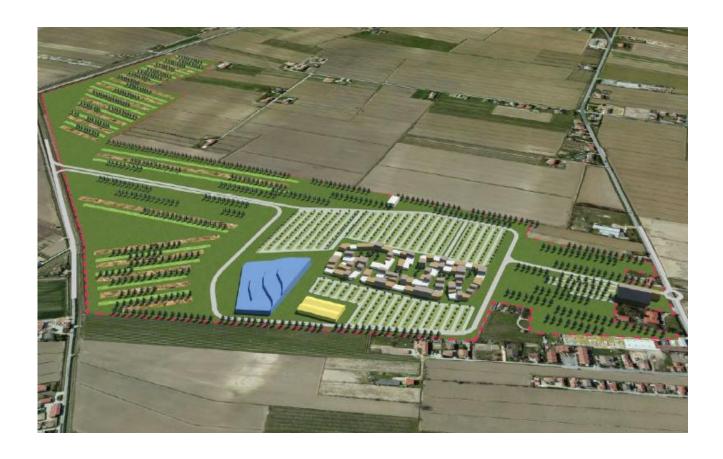

## Structure:

Living format " Touristic Park ": 17,000 mq

Living innovative format: 17,000 mq.

Surface tourist-hotel: 10,500 mq.

Acreage devoted to logistics: 3,000 mq.

Integrated photovoltaic system manufactured :

# Site and connection systems

The potential catchment area extends far beyond the traditional considered residents within half an hour. In fact, the proximity to the Venetian coast , with the city of Venice and other major attractions in the national and international make - Venice Musile the ideal site for the construction of a commercial establishment of reference not only for users coming from the north , but also from neighboring foreign regions ( Austria , Slovenia , Croatia ) catchment area total of 2,500,000 people .