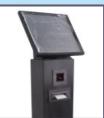

# **TOTEM** Viper Slim

- Metal Case Free Stand
- Anti Vibration adjustable feet
- Display 17", (19", 22" optional)
- **Touch Screen Panel**
- CPU Intel G2030 3,0 Ghz
- RAM 2 Gb DDR3
- HDD 320 Gb 2,5" SATA
- Dimensions 130 x 50 x 40 cm
- Weight about 35 Kg