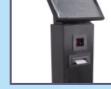

# TOTEM Viper

Digital Signage - Information Point **Professional Touch Screen Solutions** 

# **TOTEM** Viper Slim

- Metal Case Free Stand
- Anti Vibration adjustable feet
- Display 17", (19", 22" optional)
- **Touch Screen Panel**
- CPU Intel G2030 3,0 Ghz
- RAM 2 Gb DDR3
- HDD 320 Gb 2,5" SATA
- Dimensions 130 x 50 x 40 cm
- Weight about 35 Kg