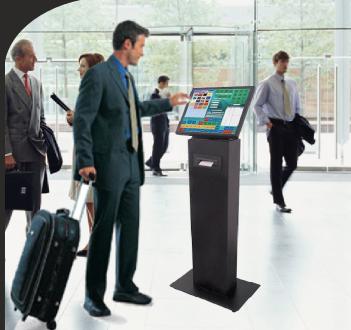

# TOTEM Viper

Digital Signage - Information Point **Professional Touch Screen Solutions** 

# **TOTEM** Viper Slim

- Metal Case Free Stand
- Anti Vibration adjustable feet
- Display 17", (19", 22" optional)
- **Touch Screen Panel**
- CPU Intel G2030 3,0 Ghz
- RAM 2 Gb DDR3
- HDD 320 Gb 2,5" SATA
- Dimensions 130 x 50 x 40 cm
- Weight about 35 Kg