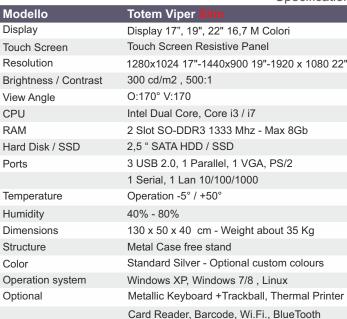

# **TOTEM** Viper Slim

- Metal Case Free Stand
- Anti Vibration adjustable feet
- Display 17", (19", 22" optional)
- **Touch Screen Panel**
- CPU Intel G2030 3,0 Ghz
- RAM 2 Gb DDR3
- HDD 320 Gb 2,5" SATA
- Dimensions 130 x 50 x 40 cm
- Weight about 35 Kg

Specification

Touch Screen **Resistive Panel** 

Customizable

Keyboard, Printer..

Special Model For Disabled People

Customizable Barcode and Printer